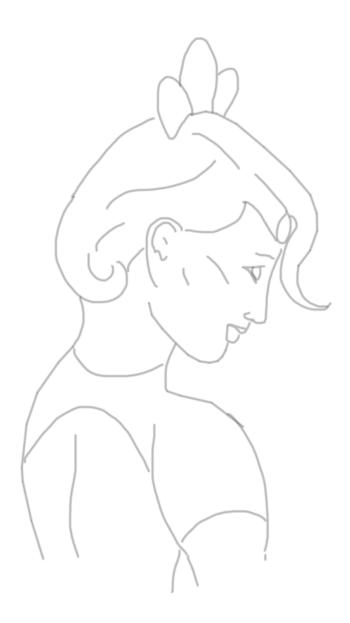

# **Printing Tips**

To create a tactile finished item I highly recommend printing onto high quality paper, I like to use watercolour paper as the texture is beautiful to handle. For more ideas on ways to use this set, take a look at our instagram account @fiddlesticks.education