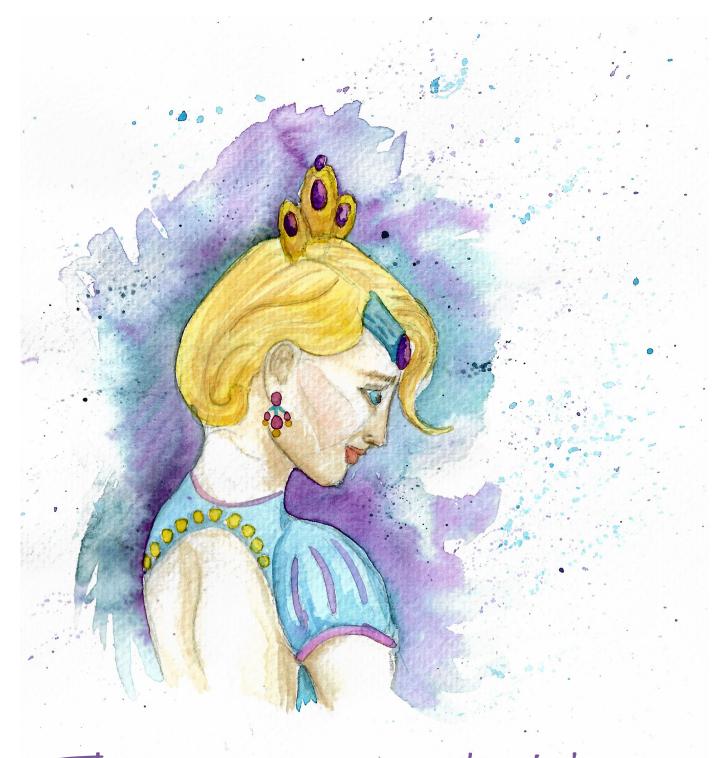

# **Printing Tips**

To create a tactile finished item I highly recommend printing onto high quality paper, I like to use watercolour paper as the texture is beautiful to handle. For more ideas on ways to use this set, take a look at our instagram account @fiddlesticks.education